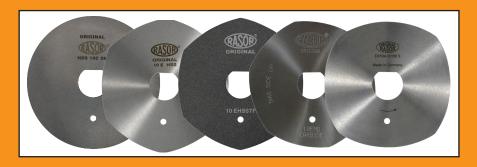

### **BLADES AVAILABLE:**

**10EHSS,** 100 mm 6-edges, HSS steel | **10SEXTG,** 100 mm 4-edges, EXTRA steel | **10CSW,** 100 mm circular, HSS steel | **10EHSSTF,** 100 mm 6-edges, HSS steel Teflon® coated | **10EMD,** 100 mm 6-edges, Carbide (Widia®)