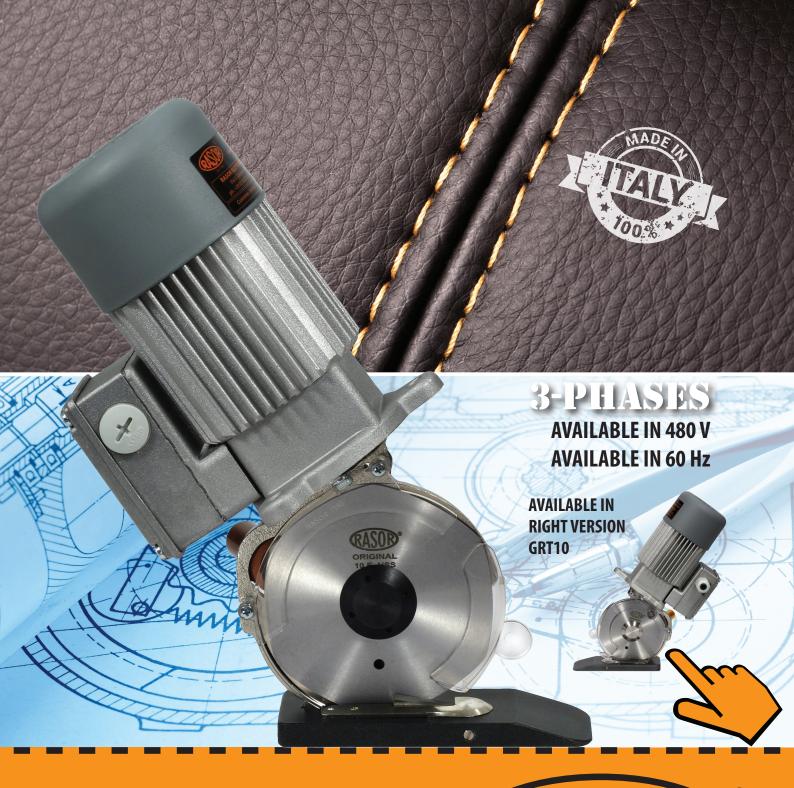

# GRT10L 1946 ELECTRIC 3-PHASES CUTTING UNIT

GRT10L. Professional cutting unit for continuous cutting processes in Textile & Technical Textile applications.

ELECTRIC 3-PHASES CUTTING UNIT GRT10L

# **WHAT'S NEW:**

Low-friction Teflon coated foot

Easy fixing structure for O.E.M. applications

Maintenance-free industrial motor

New sharpening device

# AVAILABLE IN 480 V AVAILABLE IN 60 Hz

## **TECHNICAL DETAILS:**

**Blade diameter:** 100 mm (4"), with hard metal

counterblade

Blade equipped: 10EHSS, 6-edges, HSS steel

Blade speed: 550 r.p.m.

**Cutting ability:** up to 35 mm (1.4")

Motor: 3phases asynchronous 380/400 V, 50 Hz