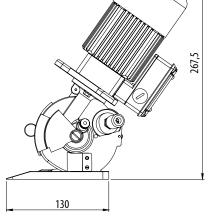

operations: LUX 200

**Vibrations at start up:** < 2.5 m/sec 2

**Temperature range:**  $0 - 55 \, \text{C}$ 

**Umidity range:** 10 – 95% without condensate

Sharpening device

Dimension layout