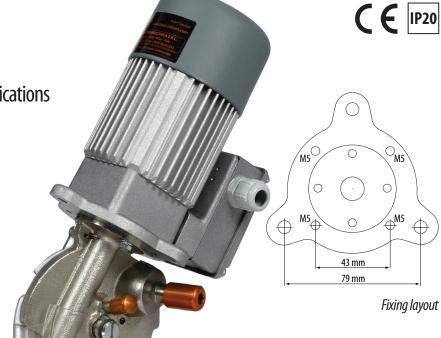

## **TECHNICAL DETAILS:**

**Blade diameter:** 100 mm (4"), with hard metal

counterblade

Blade equipped: 10EHSS, 6-edges, HSS steel

Blade speed: 550 r.p.m.

**Cutting ability:** up to 35 mm (1.4")

Motor: 3phases asynchronous 380/400 V, 50 Hz

Power: 75 W

Max. absorption: 0.36 A

Protection: IP20-CLF

**Net weight:** 2800 g (with power supply cord) **Total weight (with packing box):** 4000 g **Electric cable length:** 1.5 mt (with no plug)

Minimum brightness for working

operations: LUX 200

**Vibrations at start up:** < 2.5 m/sec 2

**Temperature range:**  $0 - 55 \, \text{C}$ 

**Umidity range:** 10 – 95% without condensate

Sharpening device

Dimension layout